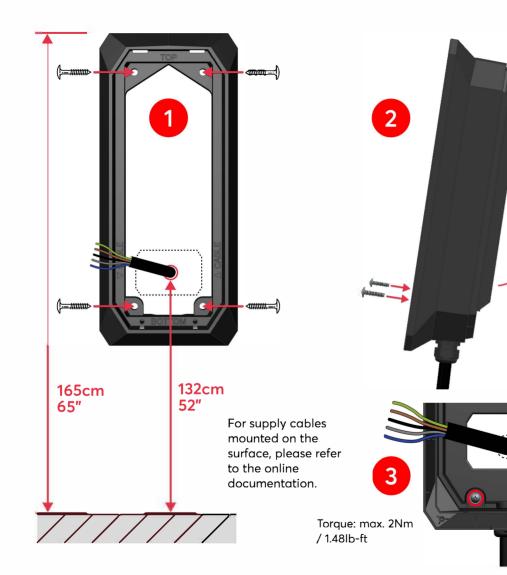

## **Ambient conditions**

| Ambient temperature            | -2050°C / -4122°F                                               |
|--------------------------------|-----------------------------------------------------------------|
| Ambient humidity               | max. 95% r.H. (non condensing)                                  |
| Degree of Protection           | IP44 (IEC 60529)<br>IK08 (IEC 62262)                            |
| Installation                   | Stationary, surface mount,<br>vertical on wall or charging post |
| Recommended<br>mounting height | Cable outlet: 132cm / 52"<br>Top edge: 165cm / 65"              |
| Altitude                       | max. 2000m                                                      |