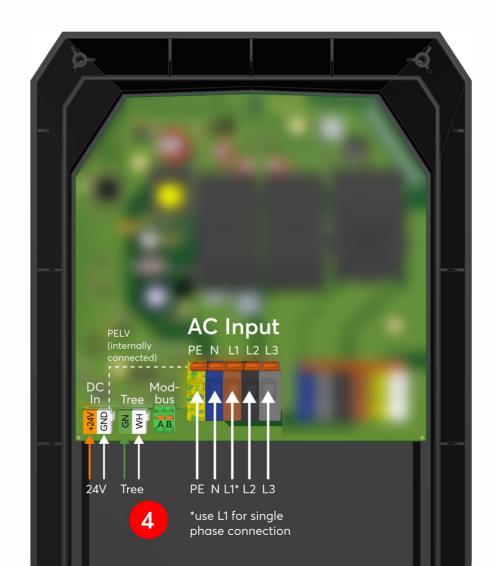

# **Electrical Data**

| Supply and Power  | AC Input (mains)                | 24V DC Input                |
|-------------------|---------------------------------|-----------------------------|
| Rated voltage     | 3x 230/400V or 1x 230V, 50-60Hz | 18-24V                      |
| Current           | 3x 16A or 1x 16A                | max. 400mA                  |
| Power consumption | _                               | Standby: 0.3W, charging: 3W |

#### Interfaces

| Loxone Tree                             | connection with Miniserver / Tree Extension                                                                             |
|-----------------------------------------|-------------------------------------------------------------------------------------------------------------------------|
| Modbus RTU for connecting Energy meters | max. 1 device, max. 0,5m wire length, adjustable baud rate & parity,<br>data types: 16 & 32 bit, min. polling cycle: 5s |