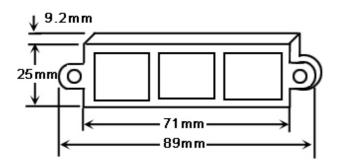

## **Product Description**

Version 06/17

Item no. 15 27 226

Voltage : 24 V/DC Resistance : 9.5 ~ 18.5 ohm Current : 5 ~ 6 A Power (max.) : 130 W Surface temperature (max.) : 240 ° C