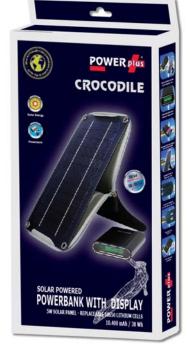

## SOLAR POWERED POWERBANK WITH DISPLAY

5W SOLAR PANEL - REPLACEABLE 18650 LITHIUM CELLS 10.400 mAh / 38 Wh

## POWERplus® Crocodile

Solar Powered

## POWERBANK WITH DISPLAY

5W Solar Panel - Replaceable 18650 Lithium Cells

The POWERplus Crocodile is a powerful portable solar / USB powered powerbank with replaceable batteries.

Normally the lifetime of a powerbank is limited by the internal battery. This powerbank works with replaceable 18650 Li-Ion rechargeable batteries which can be bought in the aftermarket and after lifetime of the batteries, you can simply buy new batteries without throwing away the powerbank. Besides this, this system makes it much easier to recycle batteries and powerbank after lifetime.