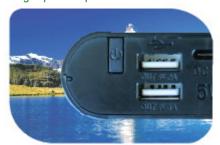

Thanks to the seperate components and replaceable batteries the Crocodile is the most ecofriendly solar powerbank on the market.

Display showing battery status, charging port, charging current

Replaceable 18650 Lithium batteries; most ecofriendly powerbank

Lightweight 5W solar cell Effective output 3,5W

Unique triple charging input: micro USB - lightning - type C USB

Neoprene pouch/stand with outer storage space for powerbank

Double USB output 2A and 1A

- 4 x 18650 Lithium Ion 18650 batteries 10.400 mAh / 38 Wh
- Overcharge/discharging protection
- Reverse polarity protection
- Zero voltage / high voltage output protection
- Intelligent: detects optimal charging current
- Maximum input: 0.45A per port / 1.8A max.
- Total charging output current 2.2A.
   2.2A max port 1 and 1.5A max. port 2