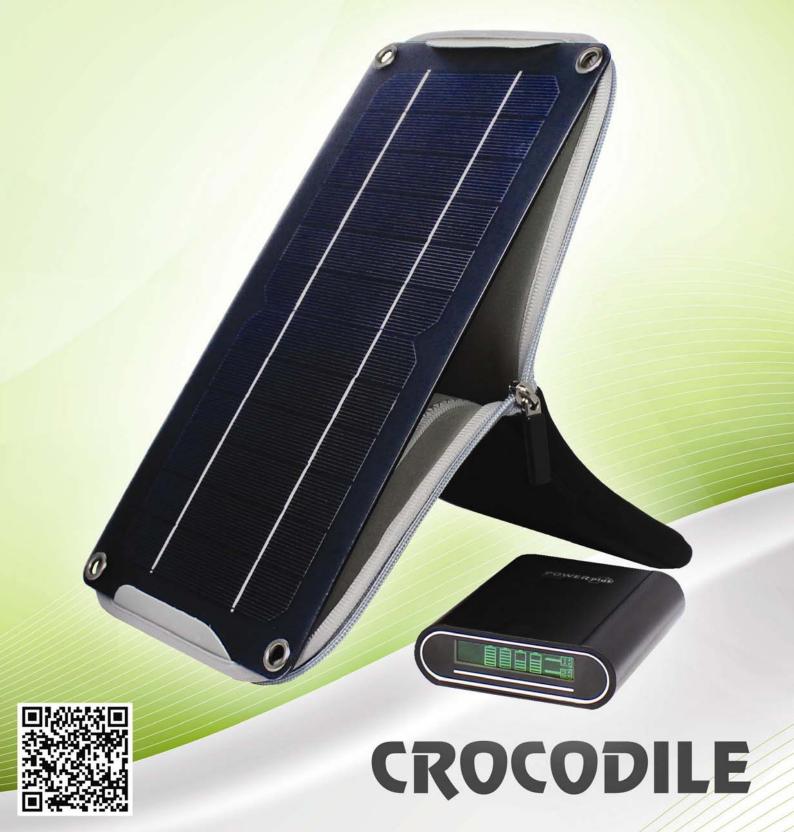

## SOLAR POWERED POWERBANK WITH DISPLAY

5W SOLAR PANEL - REPLACEABLE 18650 LITHIUM CELLS 10.400 mAh / 38 Wh

## POWERplus® Crocodile

Solar Powered

## POWERBANK WITH DISPLAY

5W Solar Panel - Replaceable 18650 Lithium Cells

The POWERplus Crocodile is a powerful portable solar / USB powered powerbank with replaceable batteries.

Normally the lifetime of a powerbank is limited by the internal battery. This powerbank works with replaceable 18650 Li-Ion rechargeable batteries which can be bought in the aftermarket and after lifetime of the batteries, you can simply buy new batteries without throwing away the powerbank. Besides this, this system makes it much easier to recycle batteries and powerbank after lifetime.