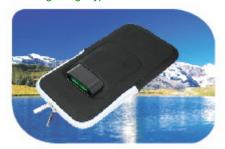

The Crocodile works with an external solar cell rated 5W which can provide an effective output of 3,5W in sunny outdoor conditions.

The powerbank and solar cell can be stored in a neoprene protective pouch, which also can act as a stand for the solar cell to optimise the charging angle towards the sun, which improves the charging performance of the solar cell.