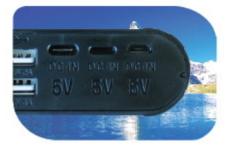

Thanks to the seperate components and replaceable batteries the Crocodile is the most ecofriendly solar powerbank on the market.

Display showing battery status, charging port, charging current

Replaceable 18650 Lithium batteries; most ecofriendly powerbank

Lightweight 5W solar cell Effective output 3,5W

Unique triple charging input: micro USB - lightning - type C USB

Neoprene pouch/stand with outer storage space for powerbank

Double USB output 2A and 1A

- 4 x 18650 Lithium Ion 18650 batteries 10.400 mAh / 38 Wh
- Overcharge/discharging protection
- Reverse polarity protection
- Zero voltage / high voltage output protection
- Intelligent: detects optimal charging current
- Maximum input: 0.45A per port / 1.8A max.
- Total charging output current 2.2A.
   2.2A max port 1 and 1.5A max. port 2