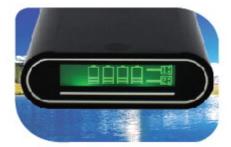

Thanks to the seperate components and replaceable batteries the Crocodile is the most ecofriendly solar powerbank on the market.

Display showing battery status, charging port, charging current

Replaceable 18650 Lithium batteries; most ecofriendly powerbank