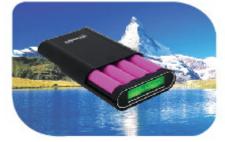

Thanks to the seperate components and replaceable batteries the Crocodile is the most ecofriendly solar powerbank on the market.

Display showing battery status, charging port, charging current

Replaceable 18650 Lithium batteries; most ecofriendly powerbank

Lightweight 5W solar cell Effective output 3,5W

Unique triple charging input: micro USB - lightning - type C USB

Neoprene pouch/stand with outer storage space for powerbank

Double USB output 2A and 1A

- 4 x 18650 Lithium Ion 18650 batteries 10.400 mAh / 38 Wh
- Overcharge/discharging protection
- Reverse polarity protection
- Zero voltage / high voltage output protection
- Intelligent: detects optimal charging current
- Maximum input: 0.45A per port / 1.8A max.
- Total charging output current 2.2A.
   2.2A max port 1 and 1.5A max. port 2