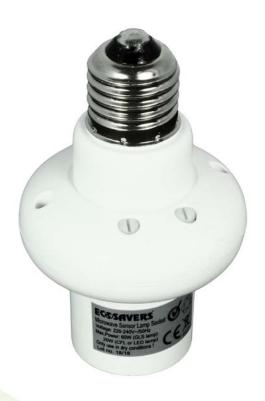

## MICROWAVE LAMPBASE E27

**ECSSAVERS** 

## EcoSavers® Microwave Lampbase E27

This product will help you to save energy.

It will automatically switch out the light when no movement is detected and therefor nobody is in the room anymore. The switch off duration is adjustable from 15 seconds to 5 minutes.