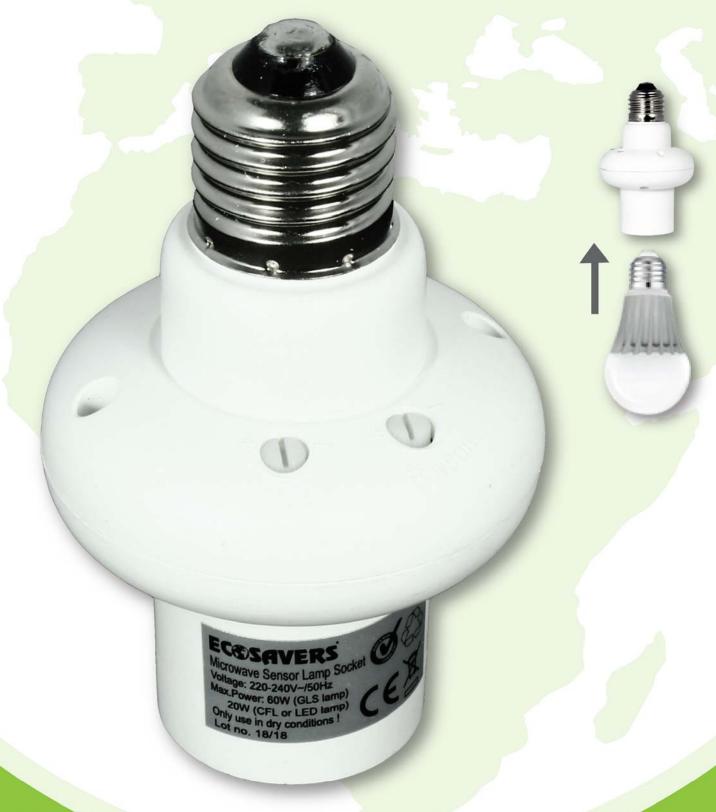

## MICROWAVE LAMPBASE E27

**ECSSAVERS** 

## EcoSavers® Microwave Lampbase E27

This product will help you to save energy.

It will automatically switch out the light when no movement is detected and therefor nobody is in the room anymore. The switch off duration is adjustable from 15 seconds to 5 minutes.

This product adopts the latest microwave technology sensor with high-frequency electro-magnetic wave. This acts as a kind of radar and can detect movements in a detection range of 360 degree around the unit.

When human motion is detected, the light switches on automatically.

Advantage of this system against similar systems working on infrared (PIR) is that the microwave sensor also can detect through lampshades, doors, glass and even thin walls.

Technical parameters:

Power: AC 220-240V~/50Hz
Max load: 60W traditional bulb
20W CFL or LED bulb

Standby power: 0.6W

Detection range: 360 degrees

Detection distance: 3 - 7 metres

Adjustable duration: min. 15 seconds

max. 5 minutes

Installing height: 2 - 3.5 metres HF-system: 2.8HGz

Product size: 68 x 68 x 108mm