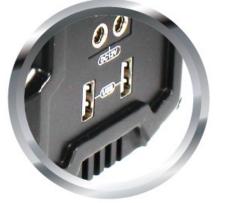

## LITHIUM ION MULTI POWER STATION AC-DC-USB OUTPORTS

••••



() (GETB) []-(SB)-[]



POWER

## POWERplus® Cayman Lithium Ion 220Wh Multifunctional Power Station AC-DC-USB Output Ports

The POWERplus Cayman is a compact and lightweight multifunctional AC/DC Power Station with a high quality Lithium Ion battery.

The POWERplus Cayman is your ideal companion for power needs in emergencies, camping, outdoor, boating etc.

This product has an integrated pure sine wave inverter; which can provide the most stable AC voltage to power your AC electrical appliance up to 200W.



AC 220V output 200W max.





2 \* USB output 5V 3.1A max. 2 \* 12V output 60W max.





## AC charging adapter included



## Technical details:

| Battery                                         | High Quality Lithium Ion /         |
|-------------------------------------------------|------------------------------------|
|                                                 | 60.000 mAh / 220 Wh                |
| Inverter                                        | Pure Sine Wave DC-AC inverter,     |
|                                                 | output max. 200W                   |
| Dimensions                                      | 250 x 86 x 160                     |
| Weight                                          | 2.5 kg                             |
| Material                                        | High q