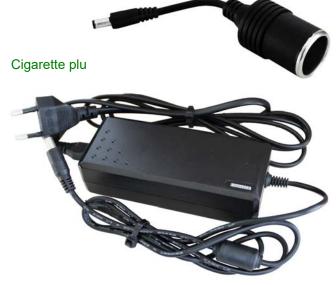

## LITHIUM ION MULTI POWER STATION AC-DC-USB OUTPORTS

••••



() (GETB) []-(SB)-[]



POWER

## POWERplus® Cayman Lithium Ion 220Wh Multifunctional Power Station AC-DC-USB Output Ports

The POWERplus Cayman is a compact and lightweight multifunctional AC/DC Power Station with a high quality Lithium Ion battery.

The POWERplus Cayman is your ideal companion for power needs in emergencies, camping, outdoor, boating etc.

This product has an integrated pure sine wave inverter; which can provide the most stable AC voltage to power your AC electrical appliance up to 200W.



AC 220V output 200W max.





2 \* USB output 5V 3.1A max. 2 \* 12V output 60W max.





## AC charging adapter included



## Technical details:

| Battery                                         | High Quality Lithium Ion /         |
|-------------------------------------------------|------------------------------------|
|                                                 | 60.000 mAh / 220 Wh                |
| Inverter                                        | Pure Sine Wave DC-AC inverter,     |
|                                                 | output max. 200W                   |
| Dimensions                                      | 250 x 86 x 160                     |
| Weight                                          | 2.5 kg                             |
| Material                                        | High quality aircraft standards    |
|