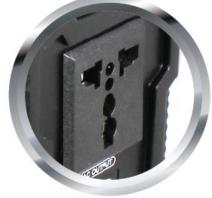

## LITHIUM ION MULTI POWER STATION AC-DC-USB OUTPORTS

••••



() (GETB) []-(SB)-[]



POWER

## POWERplus® Cayman Lithium Ion 220Wh Multifunctional Power Station AC-DC-USB Output Ports

The POWERplus Cayman is a compact and lightweight multifunctional AC/DC Power Station with a high quality Lithium Ion battery.

The POWERplus Cayman is your ideal companion for power needs in emergencies, camping, outdoor, boating etc.

This product has an integrated pure sine wave inverter; which can provide the most stable AC voltage to power your AC electrical appliance up to 200W.



AC 220V output 200W max.





2 \* USB output 5V 3.1A max. 2 \* 12V output 60W max.





## AC charging adapter included



## Technical details:

| Battery                                         | High Quality Lithium Ion /         |
|-------------------------------------------------|------------------------------------|
|                                                 | 60.000 mAh / 220 Wh                |
| Inverter                                        | Pure Sine Wave DC-AC inverter,     |
|                                                 | output max. 200W                   |
| Dimensions                                      | 250 x 86 x 160                     |
| Weight                                          | 2.5 kg                             |
| Material