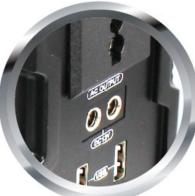

## LITHIUM ION MULTI POWER STATION AC-DC-USB OUTPORTS

••••



() (GETB) []-(SB)-[]



POWER

## POWERplus® Cayman Lithium Ion 220Wh Multifunctional Power Station AC-DC-USB Output Ports

The POWERplus Cayman is a compact and lightweight multifunctional AC/DC Power Station with a high quality Lithium Ion battery.

The POWERplus Cayman is your ideal companion for power needs in emergencies, camping, outdoor, boating etc.

This product has an integrated pure sine wave inverter; which can provide the most stable AC voltage to power your AC electrical appliance up to 200W.



AC 220V output 200W max.





2 \* USB output 5V 3.1A max. 2 \* 12V output 60W max.





## AC charging adapter included



## Technical details:

| Battery                                         | High Quality Lithium Ion /         |
|-------------------------------------------------|------------------------------------|
|                                                 | 60.000 mAh / 220 Wh                |
| Inverter                                        | Pure Sine Wave DC-AC inverter,     |
|                                                 | output max. 200W                   |
| Dimensions                                      | 250 x 86 x 160                     |
| Weight                                          | 2.5 kg                             |
| Material                                        | High