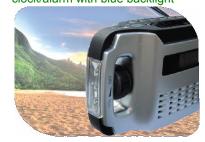

## POWERplus® LYNX DYNAMO - SOLAR AM/FM RADIO & FLASHLIGHT

Enjoy the freedom of mobile radio and light everywhere you go.

The POWERplus® Lynx is an AM/FM Radio with integral flashlight that combines beautiful design with high level performance.

Powerful solar cell and dynamo generator

Charge mobile phones

Digital tuning display and clock/alarm with blue backlight

Integrated 3 LED flashlight