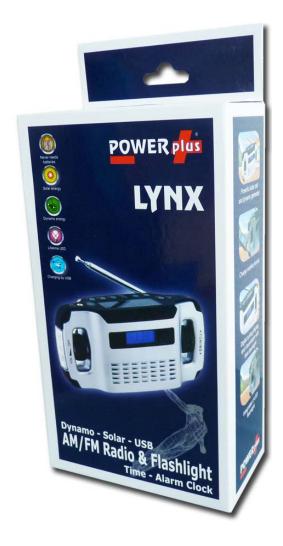

## POWERplus® LYNX DYNAMO - SOLAR AM/FM RADIO & FLASHLIGHT

Enjoy the freedom of mobile radio and light everywhere you go.

The POWERplus® Lynx is an AM/FM Radio with integral flashlight that combines beautiful design with high level performance.

No more empty batteries; just wind up or expose the solar panel to day- or sunlight and your radio will charge. You can even charge mobile phones with the Lynx.

The Lynx can also be charged by the USB-port of your computer or the optional AC charger. Features include digital display tuning, with alarm clock, comfort feel rotary dials for easy tuning and volume control, lightweight, compact – ideal for home, garden, and travel.

Powerful solar cell and dynamo generator

Charge mobile phones

Digital tuning display and clock/alarm with blue backlight

Integrated 3 LED flashlight