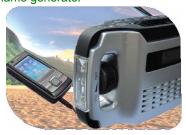

No more empty batteries; just wind up or expose the solar panel to day- or sunlight and your radio will charge. You can even charge mobile phones with the Lynx.

The Lynx can also be charged by the USB-port of your computer or the optional AC charger. Features include digital display tuning, with alarm clock, comfort feel rotary dials for easy tuning and volume control, lightweight, compact – ideal for home, garden, and travel.