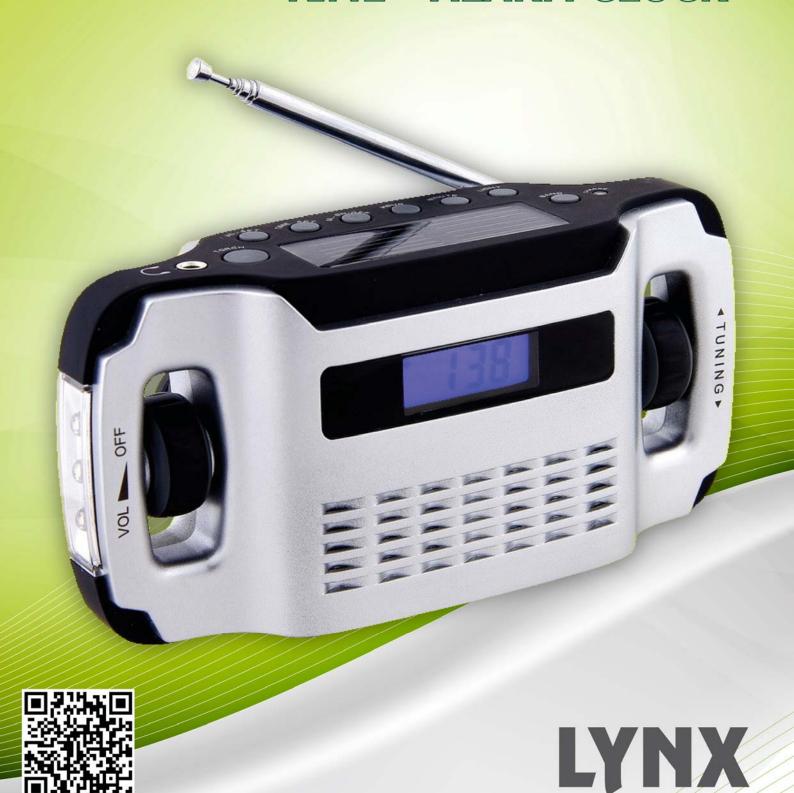

## POWERplus® LYNX DYNAMO - SOLAR AM/FM RADIO & FLASHLIGHT

Enjoy the freedom of mobile radio and light everywhere you go.

The POWERplus® Lynx is an AM/FM Radio with integral flashlight that combines beautiful design with high level performance.

No more empty batteries; just wind up or expose the solar panel to day- or sunlight and your radio will charge. You can even charge mobile phones with the Lynx.

The Lynx can also be charged by the USB-port of your computer or the optional AC charger. Features include digital display tuning, with alarm clock, comfort feel rotary dials for easy tuning and volume control, lightweight, compact – ideal for home, garden, and travel.

Powerful solar cell and dynamo generator

Charge mobile phones

Digital tuning display and clock/alarm with blue backlight

Integrated 3 LED flashlight